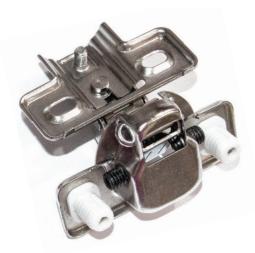

## **RV-CONCEALED HINGE**

U.S. PATENT PENDING

The NEW RV-Concealed Hinge is designed and intended to be used in the assembly of cabinets specifically for the RV industry.

A highly durable Detent Ball was added to the cup of the hinge which acts as a detent force when the cabinet is in the closed position, thus allowing the cabinet to stay shut while in transit.

## **RV-Concealed Hinge Features**

- 35MM CUP
- 6-WAY ADJUSTABLE COMPACT DESIGN
- 105 DEGREE OPENING
- 12-15 LBS OF DETENT FORCE
- ADJUSTABLE DETENT OPTION

THE RV-CONCEALED HINGE IS ONLY AVAILABLE AT ABS!