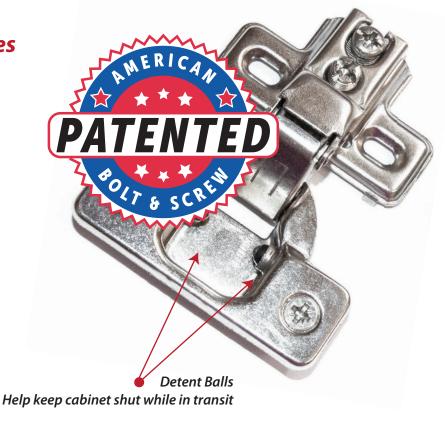

## **RV-CONCEALED HINGE**

U.S. PATENT PENDING

The NEW RV-Concealed Hinge is designed and intended to be used in the assembly of cabinets specifically for the RV industry.

A highly durable Detent Ball was added to the cup of the hinge which acts as a detent force when the cabinet is in the closed position, thus allowing the cabinet to stay shut while in transit.

## **RV-Concealed Hinge Features**

- 35MM CUP
- 6-WAY ADJUSTABLE COMPACT DESIGN
- 105 DEGREE OPENING
- 12-15 LBS OF DETENT FORCE
- ADJUSTABLE DETENT OPTION

THE RV-CONCEALED HINGE IS ONLY AVAILABLE AT ABS!